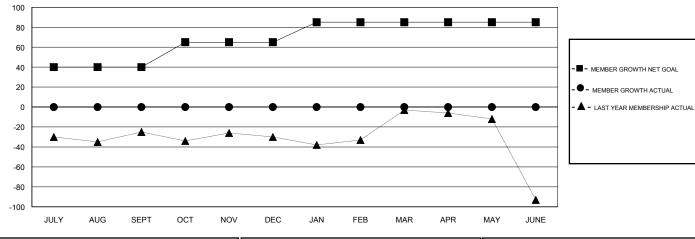

### GOALS AND ACTUAL NEW CLUBS CUMULATIVE

# GOALS AND ACTUAL MEMBERS CUMULATIVE

| DROPPED CLUBS: 2 |    | 10 CLUBS OF 55 ADDED 1 OR MORE<br>NEW MEMBERS | GENDER DISTRIBUTION  MALE 938 (69.64%)  FEMALE 409 (30.36%) |                |     |
|------------------|----|-----------------------------------------------|-------------------------------------------------------------|----------------|-----|
| DROPPED MEMBERS  |    |                                               | Women Percentage Fiscal \                                   | Year Goal: 35% |     |
| DECEASED         | 1  | CLICK HERE FOR CUMULATIVE                     | TOTAL FAMILY UNIT MEMBERS                                   |                | 197 |
| CLUB CANCELLED 0 |    | MEMBERSHIP DATA                               |                                                             |                | 101 |
| OTHER            | 15 |                                               | FAMILY MEMBERS PAYING HALF DUES                             |                | 101 |
| TOTAL            | 16 |                                               |                                                             |                |     |